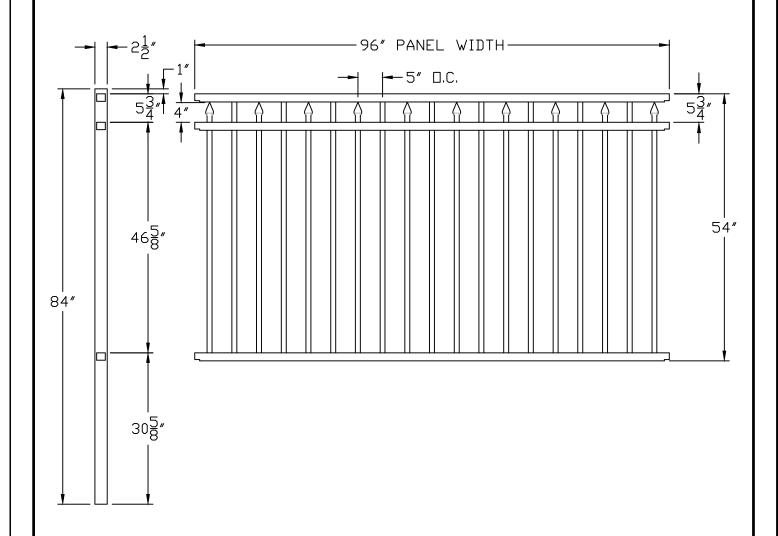

## FLAT TOP W/ SPEARS FLUSH BOTTOM CONCEALED SCREW 1" PICKET

Drawing: VSP.CP.I.8W

the first name in fence solutions

| SIZE   | FILE:    |         | PART NAME | 1     |       |       |    |        | REV       |
|--------|----------|---------|-----------|-------|-------|-------|----|--------|-----------|
| Λ      | VINTAGE  | SQUARE  | CORONET   | POOL  | FLAT  | TOP   | W/ | SPEARS | Λ         |
| A      | PREMIU   | M MMI   |           | CONCE | ALED  | SCRE  | W  |        | $\forall$ |
| SCALE: | -        | DRAWN B | βY:       |       | DATE: |       |    | SHEET: |           |
| NOT    | TO SCALE |         | SHAWN     |       | 09/   | /18/1 | 3  | N/A    | 4         |