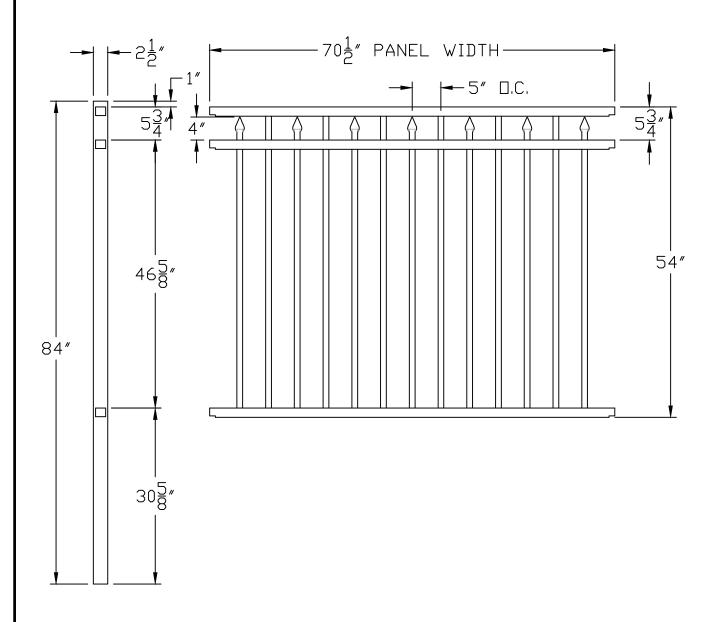

## FLAT TOP W/ SPEARS FLUSH BOTTOM CONCEALED SCREW 1" PICKET

Drawing: VSP.CP.I.6W

the first name in fence solutions

| SIZE   | FILE:    |         | PART NAME | 1     |       |       |    |        | REV       |
|--------|----------|---------|-----------|-------|-------|-------|----|--------|-----------|
| Λ      | VINTAGE  | SQUARE  | CORONET   | POOL  | FLAT  | TOP   | W/ | SPEARS | Λ         |
| A      | PREMIU   | M MMI   |           | CONCE | ALED  | SCRE  | W  |        | $\forall$ |
| SCALE: | -        | DRAWN B | βY:       |       | DATE: |       |    | SHEET: |           |
| NOT    | TO SCALE |         | SHAWN     |       | 09/   | /18/1 | 3  | N/A    | 4         |