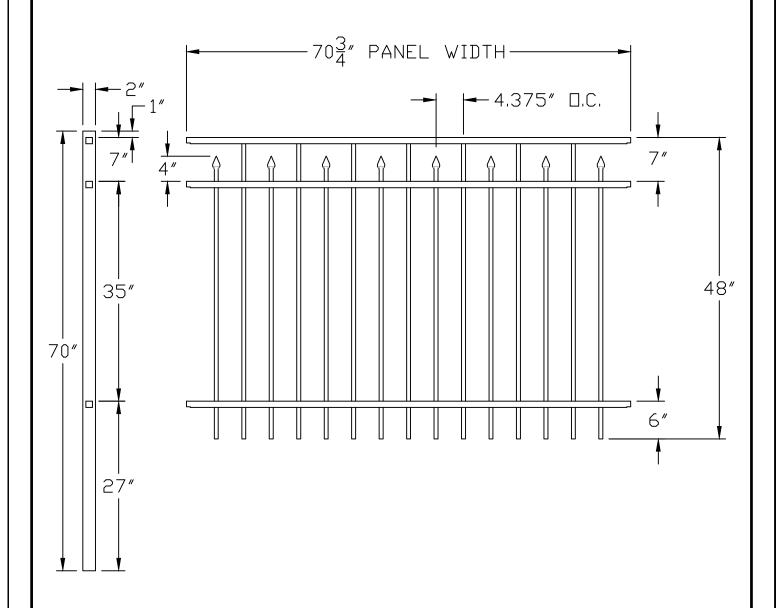

## SMOOTH RAIL FLAT TOP WITH SPEARS PANEL ATTACHES TO POST WITH CLIPS - 5/8" PICKETS

Drawing: VSP.C.R.6W

| the first name in Jence solutions |                |             |              |           |
|-----------------------------------|----------------|-------------|--------------|-----------|
| SIZE                              |                | PART NAME:  |              | REV       |
| ΙΛ.                               | VINTAGE SQUARE |             | ORONET       |           |
|                                   | PREMIUM MMI    | FLAT TOP 3- | RAIL W/ SPEA | R TOP   🖰 |
| SCALE                             | DRAWN I        | 3Yı         | DATE:        | SHEET:    |
| I NOT .                           | TO SCALE!      | CHAWN       | 09/13/13     | l Ν/Δ     |