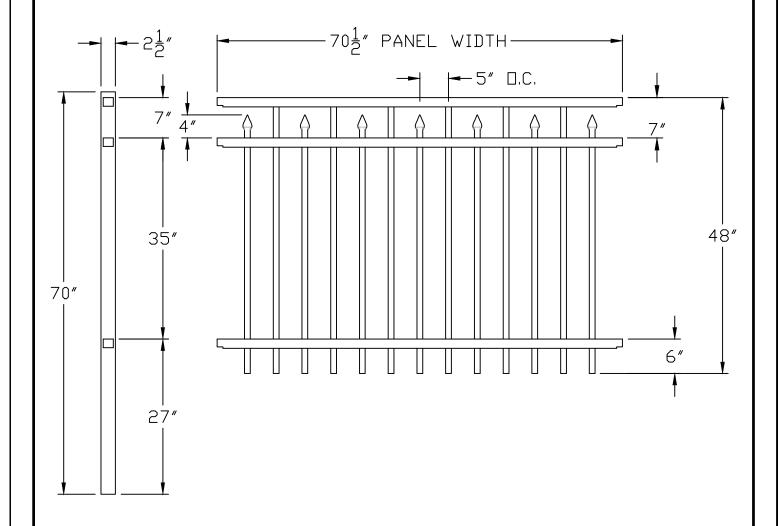

## FLAT TOP W/ SPEARS CONCEALED SCREW 1" PICKET

## NOTES

- 1. DESIGN AND SPECIFICATIONS SUBJECT TO CHANGE BY MANUFACTURE.
- 2. POST AND FOOTINGS AS REQUIRED BY SITE CONDITIONS AND CODES.

www.MerchantsMetals.com

Tech-Info@MerchantsMetals.com

888-260-1600

Drawing: VSP.C.I.6W

the first name in fence solutions

|       |             |         | PART NAME:      |      |    |           |     |       | REV |
|-------|-------------|---------|-----------------|------|----|-----------|-----|-------|-----|
| Λ     | VINTAGE     | SQUAREC | ORONET          | FLAT | W/ | SPEARS    | TOP | 3-RAI | - ^ |
| A     | PREMIUM MMI |         | CONCEALED SCREW |      |    |           |     |       |     |
| SCALE | -           | DRAWN B | Y١              |      | DA | TE:       | S   | HEET  |     |
| NOT - | TO SCALE    |         | NWAHS           |      |    | ng /17 /1 | 3   | N /   | Δ   |